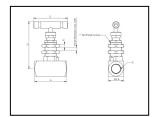

Panel. These Valves are 100% Factory tested for reliability and consistency in Leak Proof Service

| art No.(HAVI) | Quantity | NPTF | NPTF2 | Α  | С  | D   | O-Orifice |
|---------------|----------|------|-------|----|----|-----|-----------|
| PNVHB-4F      |          | 1/4" | 1/4"  | 58 | 70 | 104 | 6         |
| PNVHB-8F      |          | 1/2" | 1/2"  | 66 | 70 | 104 | 6         |