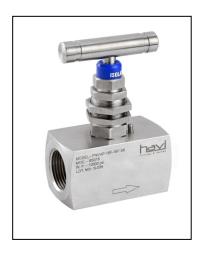

## **NEEDLE VALVE-PNVHB**

Product Name - PNVHB Series - Panel Mounted Bar Stock Needle Valve, 10,000 psi

**Product Description -**

HAVI Panel Mounted High Pressure Needle Valve are manufactured from Bar Stock and have an option of mounting the valve on

Product Feature -

Working Pressure of 10000 psi

Panel Mounting Design.

Non rotating tip design to eliminate rotation between Seat and Tip.

Available in Straight, angle and cross configuration.

Stainless Steel Construction with options of packing for high temperature applications.

Colour coded dust caps for identification of Valve type.

100% Factory Tested.

Metal to Metal Seating.

Thread Rolled and Burnished Stem.

Differential hardened tip for life enhancement.